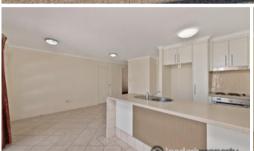

- 2 bedrooms, ceiling fans and built in robes
- A large master suite offers a place to escape and is equipped with A/C
- Modern Centrally located kitchen featuring loads of storage and finished off with quality appliances
- Spacious bathroom featuring modern colour palette and quality fixtures.
- Open plan living and dining, light filled interior, neutral modern colour scheme, very spacious & usable design offering a home like feel with ultralow maintenance
- Large Outdoor courtyard with plenty of room for your morning