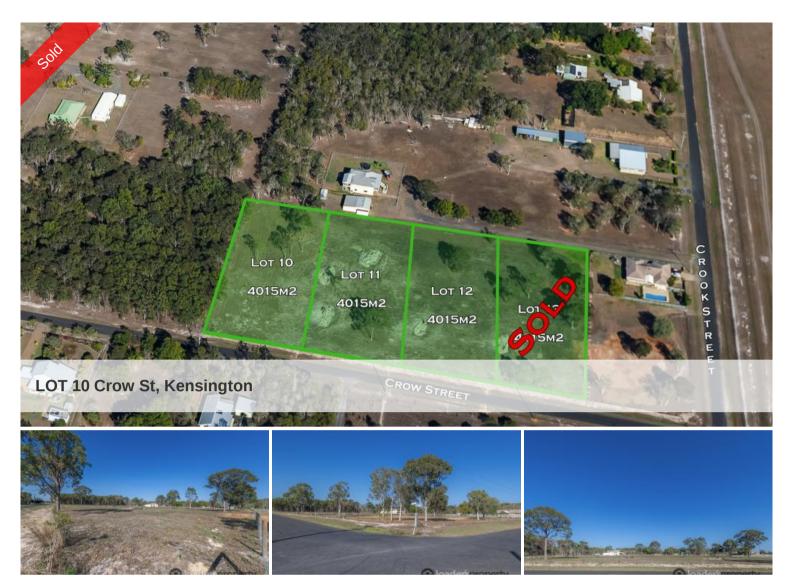

Features include:

- Elevated level blocks (only 4 lots) in relaxed setting.

- ALL BLOCKS ARE ALL 1 ACRE IN SIZE (4015m2) with huge frontages and offer great options for a new build. Plenty of room for the largest of homes, sheds & pool

- ALL BLOCKS HAVE, town water, power and services
- ALL BLOCKS HAVE NO EASEMENTS or restrictions, build your dream home with ease

Relaxed ambiance & country feel with a quiet bush land backdrop
SERIOUSLY GREAT VALUE, I SUGGEST YOU ACT SWIFTLY, ONE
SOLD PRIOR TO EVEN HITTING THE MARKET, YOU WON'T FIND
ANYTHING LIKE IT!