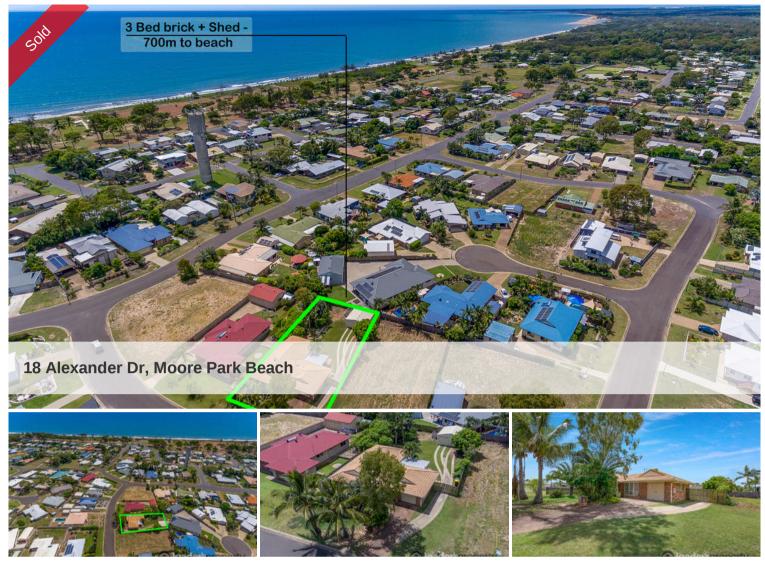

## SOLD BY MICHAEL LOADER IN 12 DAYS!

Contact Exclusive Marketing Agent MICHAEL LOADER direct to ensure you are fully informed on this awesome brick home with a spacious yard & HUGE shed to accommodate all the vehicles

Situated just a stone's throw to the sandy stretches of Moore Park Beach, this modern brick home has everything you could want and represents fantastic value in the current market, best be quick as there is only one at this price!

Features include:

- 3 large bedrooms, built in robes
- Open plan design which includes: Formal Dining + Formal Lounge + rumpus/utility room

- Generous Centrally located kitchen with great appliances, plenty of bench space/ storage

- Large Outdoor entertaining area, top spot for summer, hear the

🛏 3 🔊 2 🖨 3

| Price         | SOLD        |
|---------------|-------------|
| Property Type | residential |
| Property ID   | 138         |
| Land Area     | 809 m2      |