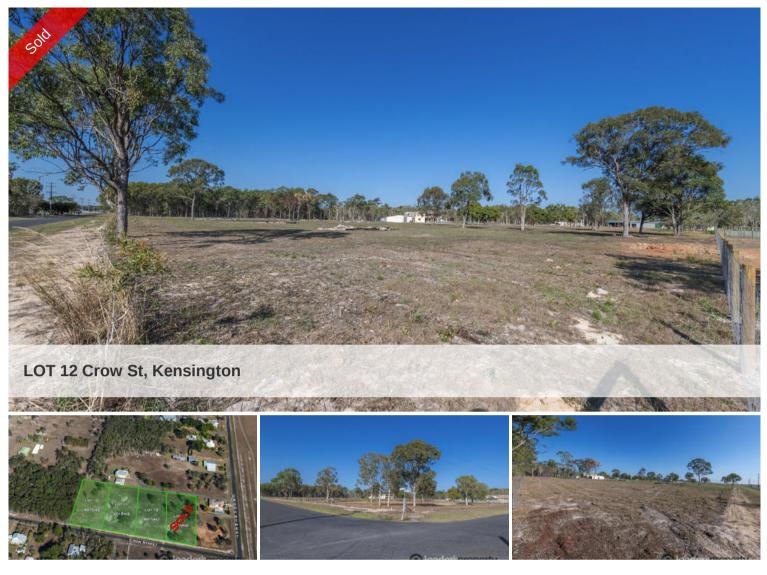

## SOLD BY MICHAEL LOADER YOUR LOCAL #1 TOP SELLING AGENT

Contact Exclusive Marketing Agent Michael Loader direct to ensure you are fully informed on these fantastic allotments which are fresh to the market and priced to sell...

RARELY DOES AN OPPORTUNITY LIKE THIS ARISE, THESE ARE THE CLOSEST AVAILABLE ACREAGE BLOCKS TO THE CBD, ENJOY YOURE OWN PIECE OF PARADISE WHILST BEING JUST 1 MINUTE DRIVE TO SUGARLAND, UNIVERSITY & ALL BUNDABERG HAS TO OFFER!

Features include:

- Elevated level blocks (only 4 lots) in relaxed setting.

- ALL BLOCKS ARE ALL 1 ACRE IN SIZE (4015m2) with huge frontages and offer great options for a new build. Plenty of room for the largest of homes, sheds & pool

- ALL BLOCKS HAVE, town water, power and services
- ALL BLOCKS HAVE NO EASEMENTS or restrictions, build your dream home with ease

The above information provided has been furnished to us by the vendor/s. We have not verified whether or not that information is accurate and do not have any belief in one way or the other in its accuracy. We do not accept any responsibility to any person for its accuracy and do no more than pass it on. All interested parties should make and rely upon their own inquiries in order to determine whether or not this information is in fact accurate.