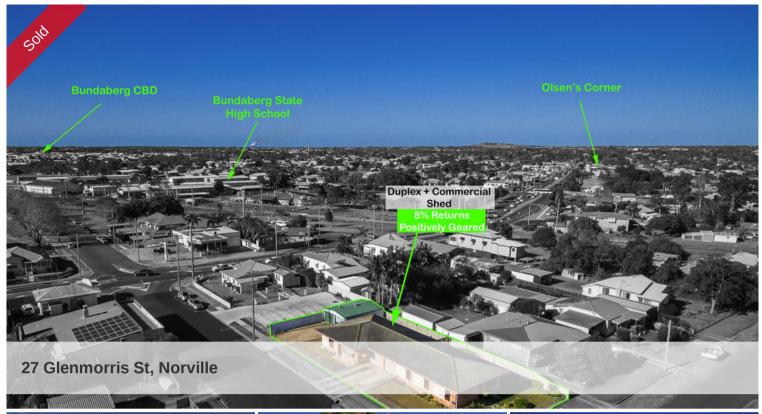

## SOLD by MICHAEL LOADER FOR FULL ASKING PRICE IN 48 HOURS!

Call Exclusive Marketing Agent Michael Loader direct to ensure you are fully informed on this awesome investment opportunity returning an amazing 8% PER ANNUM, twice as good as bank interest with multiple incomes! This cash cow would make the ideal long-term investment for the savvy investor/ super fund portfolio with a combination of positive cashflow and location, it's a no brainer!

**4** 2 **4** 4

Price SOLD
Property Type residential
Property ID 16

Land Area 809 m2 Floor Area 250 m2