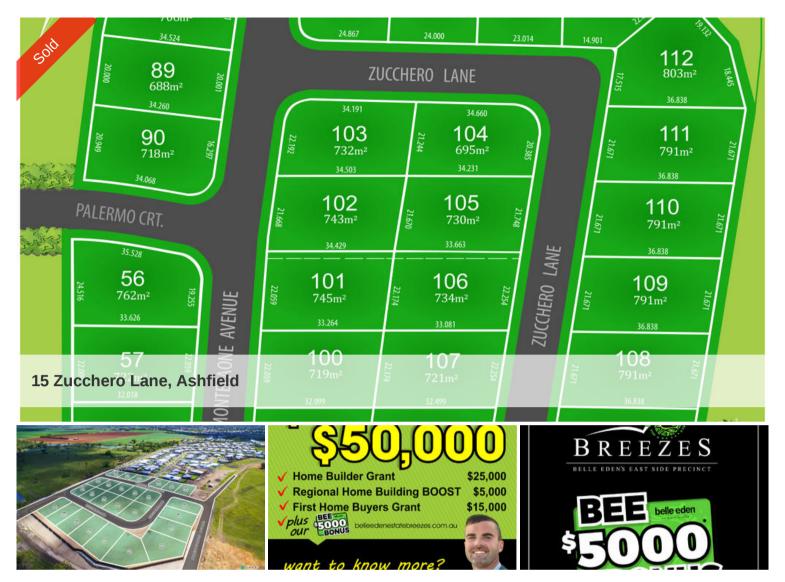

## FEATURES INCLUDE-

- Spacious level allotments ranging in size to suit all buyer requirements
- Fully serviced with underground power & town water to all lots
- EASEMENT FREE LOTS (please call or email for details)
- Large frontages in excess of 20 metres +, ideal for the family home or grey nomad wanting access to sheds etc
- High and dry allotments, positioned perfectly to catch the prevailing

| Price         | SOLD        |
|---------------|-------------|
| Property Type | residential |
| Property ID   | 165         |
| Land Area     | 791 m2      |
|               |             |