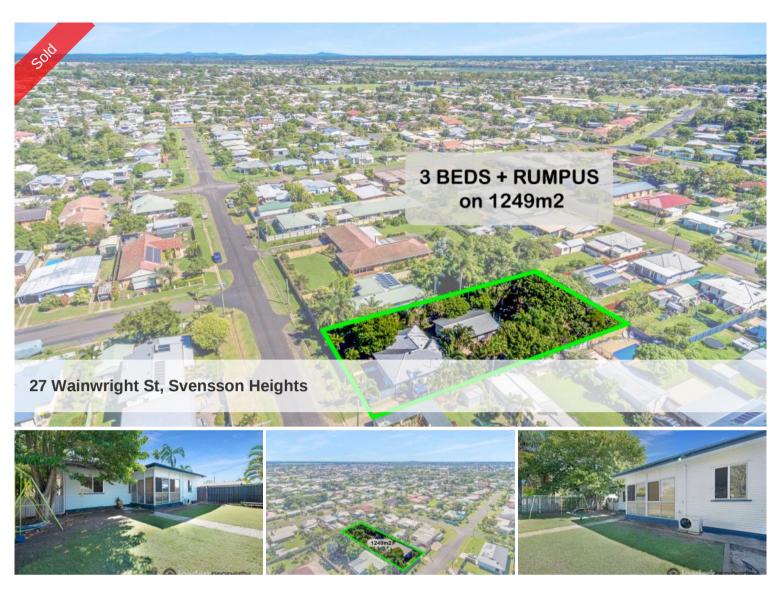

## SOLD BY MICHAEL LOADER YOUR LOCAL #1 TOP SELLING AGENT (\$12,500k above asking price in 48 hours)

Contact Exclusive Marketing Agent MICHAEL LOADER direct to ensure you are fully informed on this awesome property perched on one of the biggest residential lots you will find in 4670!

- DOUBLE SHED @ the rear, plenty of room for the boat/van & all the toys

- Large fully detached RUMPUS/ TEENAGERS RETREAT/ GAMES

🔚 3 🔊 1 🖨 2 🗔 1,249 m2

| Price         | SOLD        |
|---------------|-------------|
| Property Type | Residential |
| Property ID   | 209         |
| Land Area     | 1,249 m2    |

## **Office Details**

Loaders Property Group 0438 384 543

ROOM which offers an added space for the kids to play or a great space for guests to stay (would make a great granny flat)

- HUGE fully fenced 1249m2 allotment with side access, massive upside here with the potential to subdivide (stca) and reap the rewards!