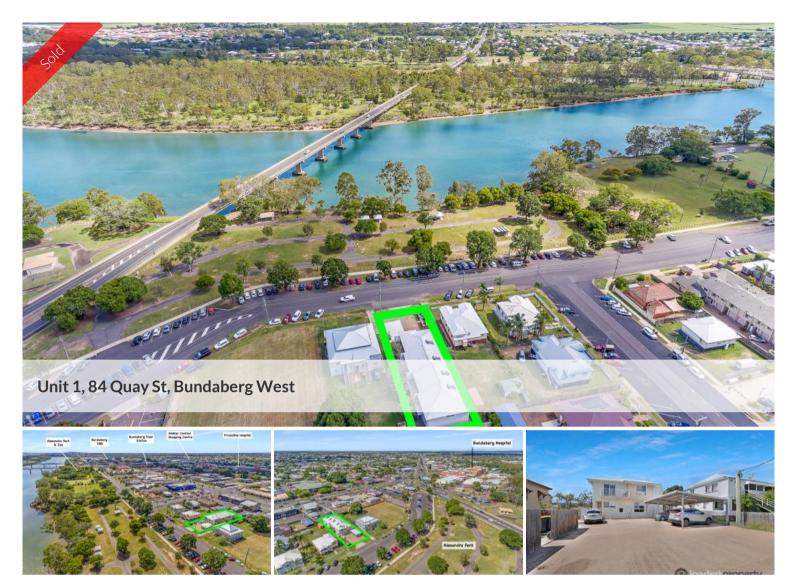

## SOLD BY MICHAEL LOADER YOUR LOCAL #1 TOP SELLING AGENT - FULL ASKING PRICE

Contact Exclusive Marketing Agent MICHAEL LOADER direct to ensure you are fully informed on this unique river front property perched overlooking the mighty Burnett river and stunning Alexandra parkland. Located in small boutique complex of only 4 units right on the river this townhouse is in a PRIME POSITION!

Situated just 100m to the Bundaberg Base Hospital, CBD, Parkland & Burnett river this over sized townhouse is now offered for immediate sale! Offering some huge returns for the savvy investor currently rented long term to doctors at \$460 per week!

## Office Details

Loaders Property Group 0438 384 543

- INVESTORS STOP LOOKING, this awesome property is Rented till 3/2/2022 at \$460 per week to health professionals
- Ideally located within walking distance to the CBD, Base hospital and great north facing aspect over the river and Alexandra park lands (the only unit in the complex with views). YOU WILL NOT FIND A BETTER LOCATION TO INVEST!
- Views of the river, the best outlook imaginable, simply jaw dropping view & ever-changing backdrop.
- Separate Vehicle parking, exclusive front unit which offers a large floor plan and uninterrupted views
- Ideal option for the older buyer wanting to downsize their land maintenance without compromising on internal house size, this unit is one of the largest in size we have seen for some time!
- Ideal holiday home, air BnB, or investment property, which ever option you choose, this property is a winner. Approx 8 years young, great depreciation on offer also!
- Low B/C approx. \$39 pw
- EXCELLENT super fund nest egg/ investment, savvy investors will be all over this one, you simply do not find properties like this very often
- Investors the property is FURNISHED and let to health professionals / doctors, you wont find a better option
- A+ LOCATION, extremely tightly held area, this property has never been vacant more than 24 hours, EVER!
- MUST BE SOLD...MAKE NO MISTAKE WE ARE SELLING!