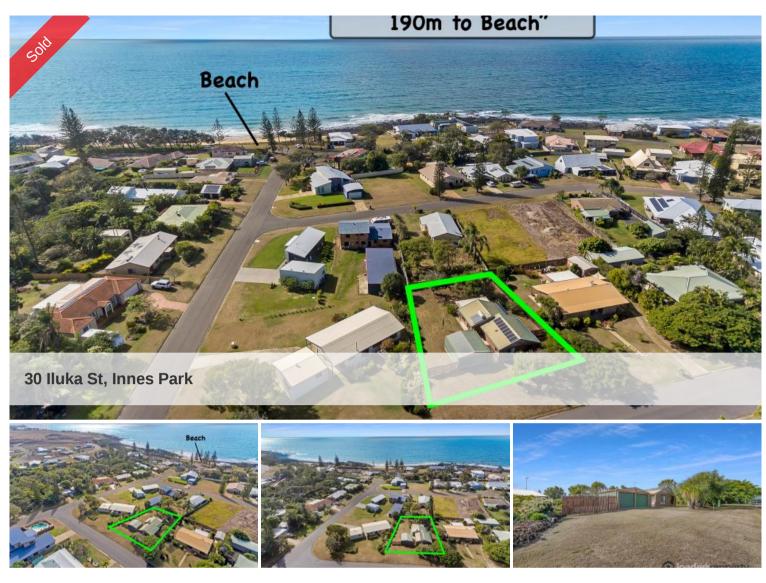

Situated just 190 metres to the water/beach in a great quiet area, this beach side home has everything you could want and represents fantastic value in the current market with a location to match, act swiftly!

- East facing Outdoor entertaining area, top spot for summer to enjoy the seaside ambiance

- A short 190m stroll to the WATER, esplanade, walking tracks, parks and your very own secluded beach

#### **Office Details**

Loaders Property Group 0438 384 543

- Large double bay colour bond shed, side access for the boat/ van + solar power

- 190m to the ocean and stunning sandy beaches, you can hear the soothing sound of the waves from the home not to mention the lovely breezes on offer, A+ LOCATION, all aboard the capital growth train!

- Perched high and dry on an easy care & fully fenced 830m2 seaside allotment

- Fantastic Family friendly area, located amongst quality homes with long term neighbours, little to no passing traffic

- Solid brick construction, renovate and reap the rewards, easy care just set and forget!