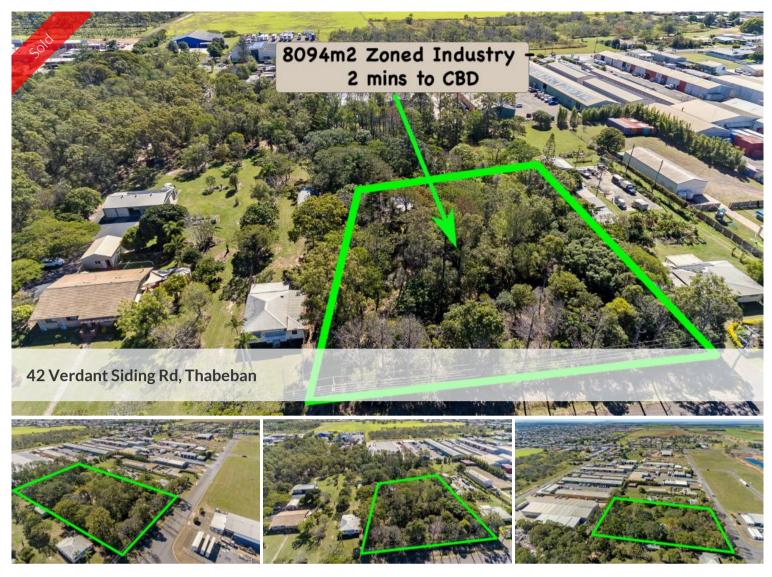

This very rare offering sprawls over 8094m2 (2 acres) in town and offers a variety of options moving forward!

Features include:

- Renovate the older home and live in this great acreage package just 2 mins to town, where on earth would you ever find the opportunity to do this again? Please note the home requires extensive renovation work.

- Council has identified this large and rare inner city parcel ""ripe for development"" due to its zoning and being located in the growth corridor, you cannot go wrong here with the property being surrounded by several larger and small scale developments/ businesses

- Industry Zoning in the town plan will allow for the simple as of right development with minimal of fuss of this large parcel including options such

💾 3 🔊 1 🗔 8,094 m2

| Price         | SOLD        |
|---------------|-------------|
| Property Type | Residential |
| Property ID   | 236         |
| Land Area     | 8,094 m2    |