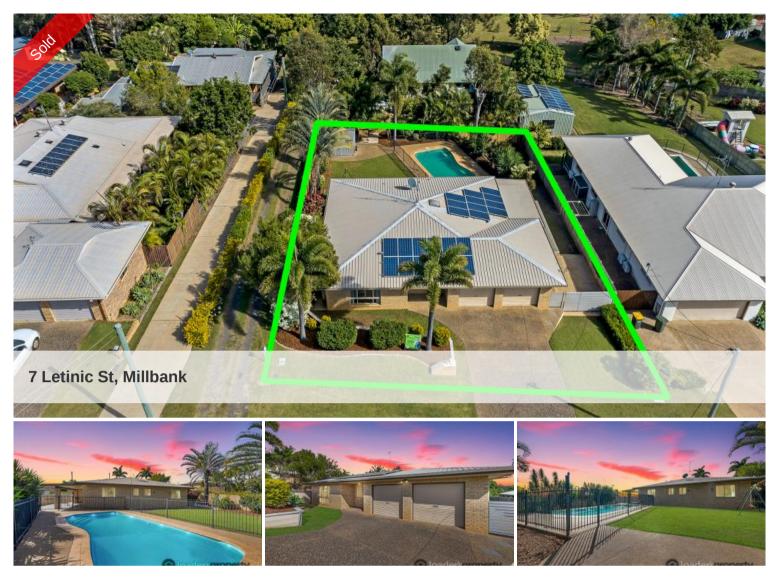

# SOLD BY MICHAEL LOADER YOUR LOCAL #1 TOP SELLING AGENT (6+ offers, SOLD in 7 Days for a GREAT PRICE!

Contact Exclusive Marketing Agent MICHAEL LOADER direct to ensure you are fully informed on this exceptional brick home which has been modernized inside & features a stunning pool!

· Side access to a van/boat pad for storage, modern colour scheme

• FULL 5kw SOLAR POWER, no more \$\$\$ bills, reverse cycle A/C the home

- Large landscaped 828m2 allotment, very private & secure
- Stunning in ground salt water pool, lovely spot for the kids to enjoy
- · Lawn locker @ the rear, plenty of room to move
- Family friendly estate, highly prized area surrounded by quality properties
- $\cdot$  2 mins to CBD, Hospitals, Medical Dress circle & Sugarland shopping, a great spot to live/invest
- Investors, you can expect \$550+ per week return on your investment

At a glance: Bedrooms: 3 Bathrooms: 2 (2 toilets) Living: 2 Car Accommodation: 2 Land size: 828m2 Pool: Yes SHED – No A/C – Yes SOLAR – Yes (5kw) Rates - \$1800 p/h Approx Rent Appraisal - \$550 - \$600+ p/w endeavours to ensure that the information contained in this document is true and accurate, but accept no responsibility in respect to any errors, omissions, inaccuracies, or misstatements contained in this document. Prospective Purchasers should make their own enquiries to verify the information contained in the document\*\*