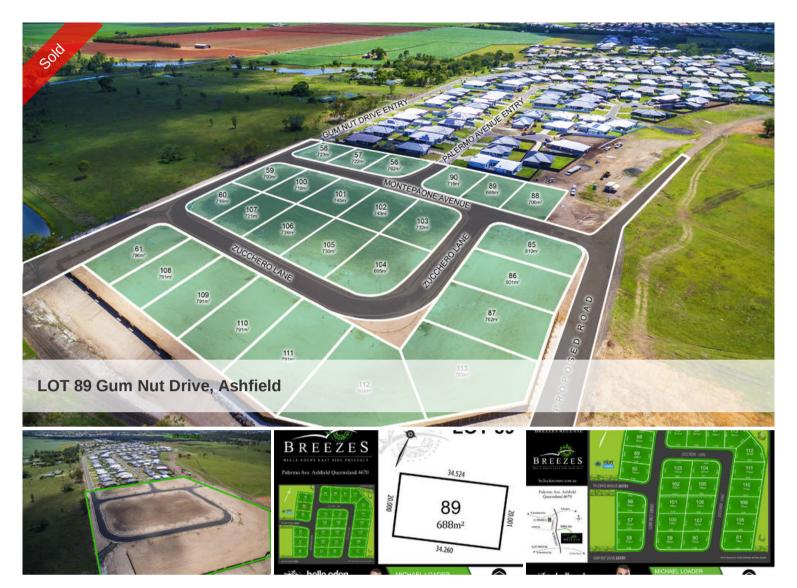

## SOLD by MICHAEL LOADER!

Contact Exclusive Marketing Agent MICHAEL LOADER direct to ensure you are fully informed on this exciting new release in Bundaberg's fastest growing community.

LOCATED JUST 10 MINUTES TO BARGARA BEACHAND 2 MINUTES TO THE BUNDABERG CBD, BELLE EDEN ESTATE OFFERS ITS RESIDENTS A GREAT MASTERPLANNED COMMUNITY IN A PEACEFUL SETTING

THE NEW LAND RELEASE OF PREMIUM LOTS IS EXPECTED TO SELL FAST...

## FEATURES INCLUDE-

- -Spacious level allotments ranging in size to suit all buyer requirements
- Fully serviced with underground power & town water to all lots
- EASEMENT FREE LOTS (please call or email for details)
- Large frontages in excess of 20 metres +, ideal for the family home or

Price SOLD
Property Type residential
Property ID 43
Land Area 688 m2

## **Agent