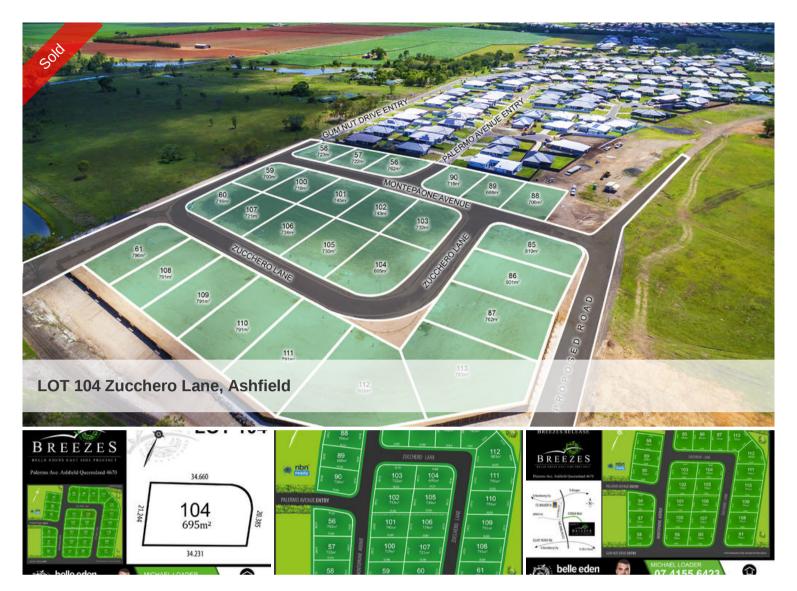

## SOLD BY MICHAEL LOADER!

Contact Exclusive Marketing Agent MICHAEL LOADER direct to ensure you are fully informed on this exciting new release in Bundaberg's fastest growing community.

LOCATED JUST 10 MINUTES TO BARGARA BEACH AND 2 MINUTES TO THE BUNDABERG CBD, BELLE EDEN ESTATE OFFERS ITS RESIDENTS A GREAT MASTER PLANNED COMMUNITY IN A PEACEFUL SETTING

THE NEW LAND RELEASE OF PREMIUM LOTS IS EXPECTED TO SELL FAST...

## FEATURES INCLUDE-

- Spacious level allotments ranging in size to suit all buyer requirements
- Fully serviced with underground power & town water to all lots
- EASEMENT FREE LOTS (please call or email for details)
- Large frontages in excess of 20 metres +, ideal for the family home or grey nomad wanting access to sheds etc
- High and dry allotments. positioned per