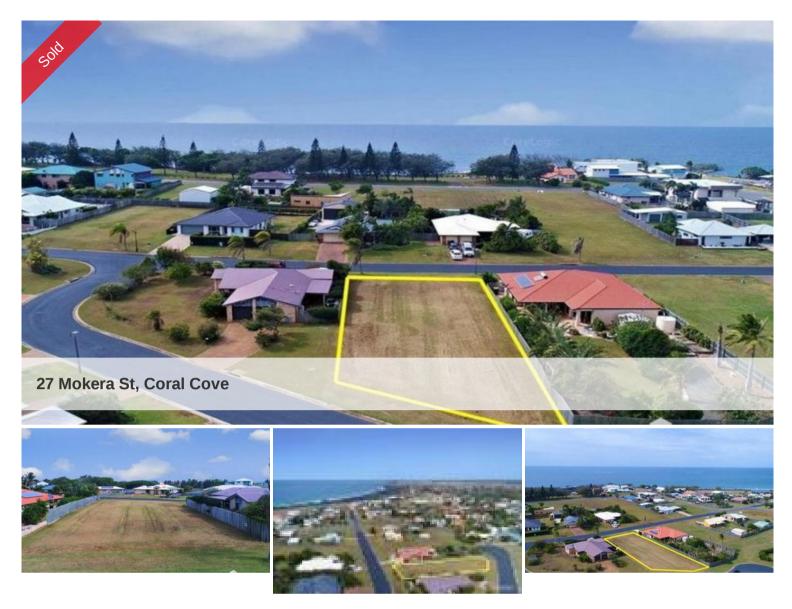

## SOLD by MICHAEL LOADER IN 24 HOURS FOR A GREAT PRICE

Contact Exclusive Marketing Agent Michael Loader direct to ensure you are fully informed on this awesome opportunity on the coast

SITUATED WITHIN WALKING DISTANCE TO THE OCEAN, PARKS AND BIKEWAYS THIS LOT MUST BE SOLD!

Features include:

- Flat level allotment in great pocket
- Town water and sewer, fully powered
- 100% FLOOD FREE ALLOTMENT

- Perched high and dry with terrific Ocean breezes, level allotment with dual street access